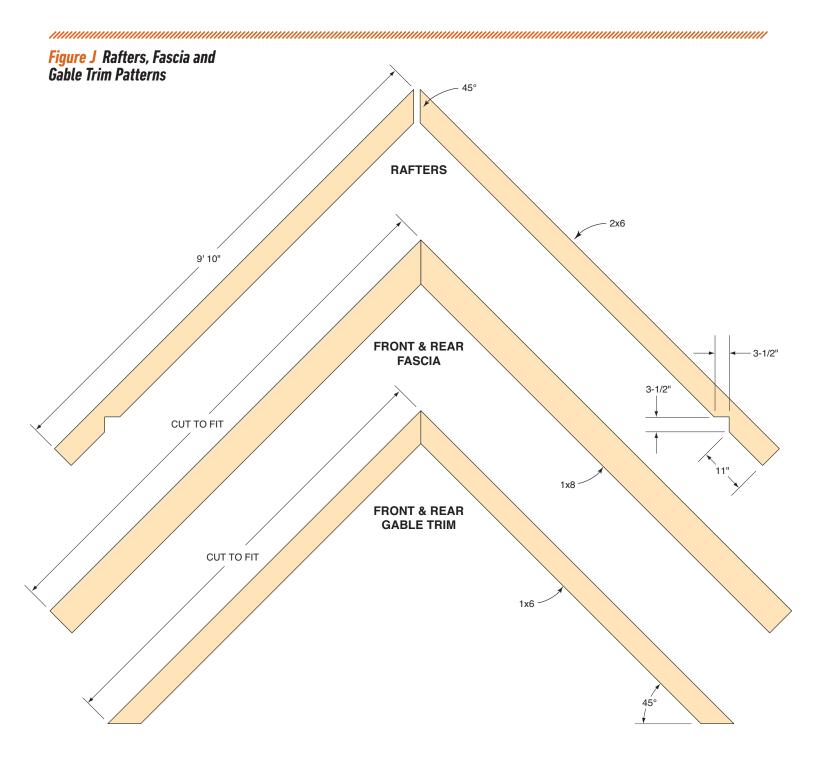

|         |  |
| Deck screws                      | 5 lbs.  |  |
| 3" corrosion-resistant           | 2 lbs.  |  |
| construction screws              |         |  |
| 4x4 post brackets                | 2       |  |
| Framing anchors                  | 12      |  |
| (Joist to beam—alternate joists) |         |  |
| 2x8 joist hangers                | 18      |  |
| Joist hanger nails               | 2 lbs.  |  |
| Wood shims                       | 4 pkgs. |  |
|                                  |         |  |



Figure B Floor Framing and Flooring

PAD





Figure D
Right Side Wall Framing and Siding



**Figure E Left Side Wall Framing and Siding** 



Figure F Front Wall Framing and Siding



Figure G Rear Wall Framing and Siding





Figure H Attic Joists Framing and Flooring





Figure K Rafters Spacing Plan View









Figure P
Bar and Bar Door
Construction







**BAR DOOR** 

## Figure Q Front Window Details





**SECTION A-A** 



**SECTION B-B** 





Figure T Front Wall Details



**VIEW LOOKING UP** 





Figure V Left Side Wall





**SECTION A-A**