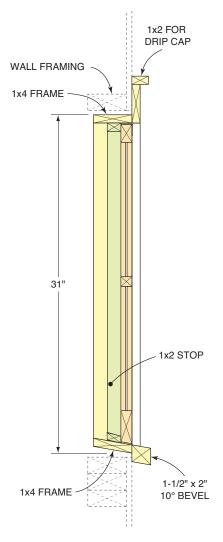

## Figure Q Front Window Details

**SECTION A-A** 

**SECTION B-B** 

Figure T Front Wall Details

**VIEW LOOKING UP** 

Figure V Left Side Wall

**SECTION A-A**