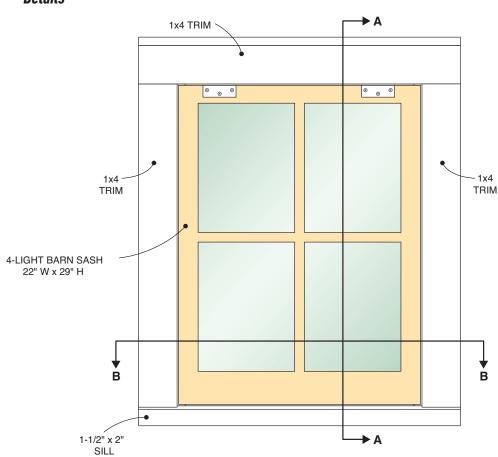

## Figure Q Front Window Details

**SECTION A-A** 

**SECTION B-B** 

Figure T Front Wall Details

**VIEW LOOKING UP** 

Figure V Left Side Wall

**SECTION A-A**