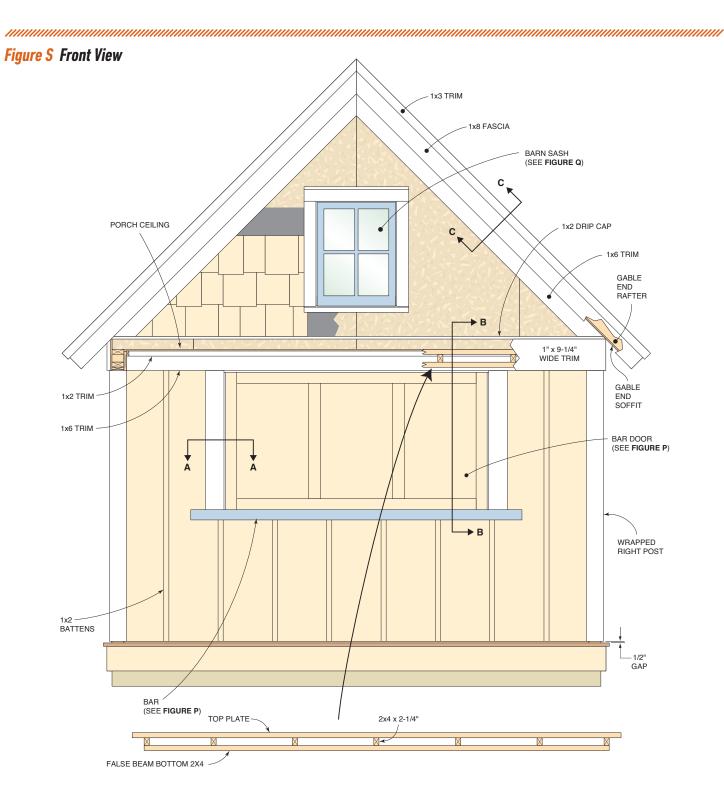

Figure H Attic Joists Framing and Flooring

Figure K Rafters Spacing Plan View

Figure P
Bar and Bar Door
Construction

**BAR DOOR** 