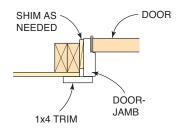

## Figure Q Front Window Details

**SECTION A-A** 

**SECTION B-B** 

Figure T Front Wall Details

**VIEW LOOKING UP** 

Figure V Left Side Wall

**SECTION A-A**