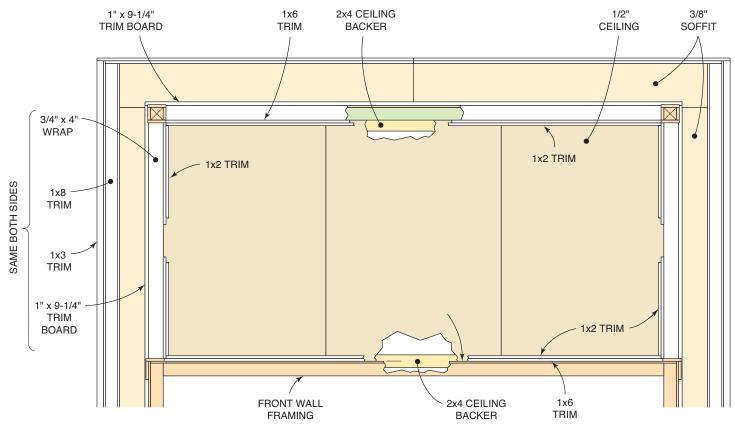

## Figure Q Front Window Details

**SECTION A-A** 

**SECTION B-B** 

Figure T Front Wall Details

**VIEW LOOKING UP** 

Figure V Left Side Wall

**SECTION A-A**