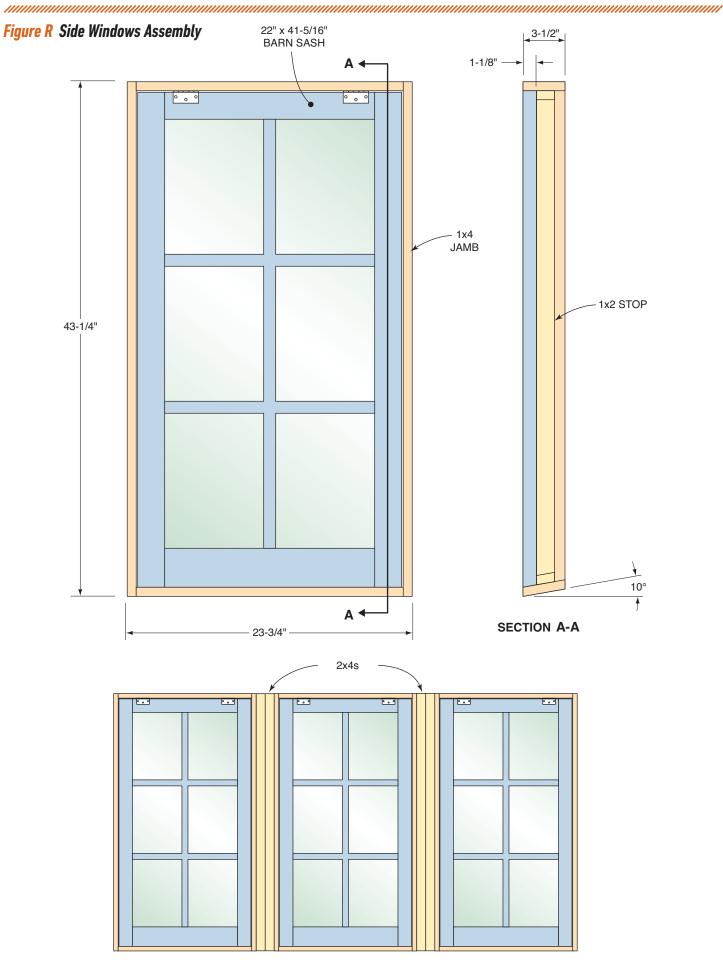

## Figure Q Front Window Details

**SECTION A-A** 

**SECTION B-B** 

Figure T Front Wall Details

**VIEW LOOKING UP** 

Figure V Left Side Wall

**SECTION A-A**