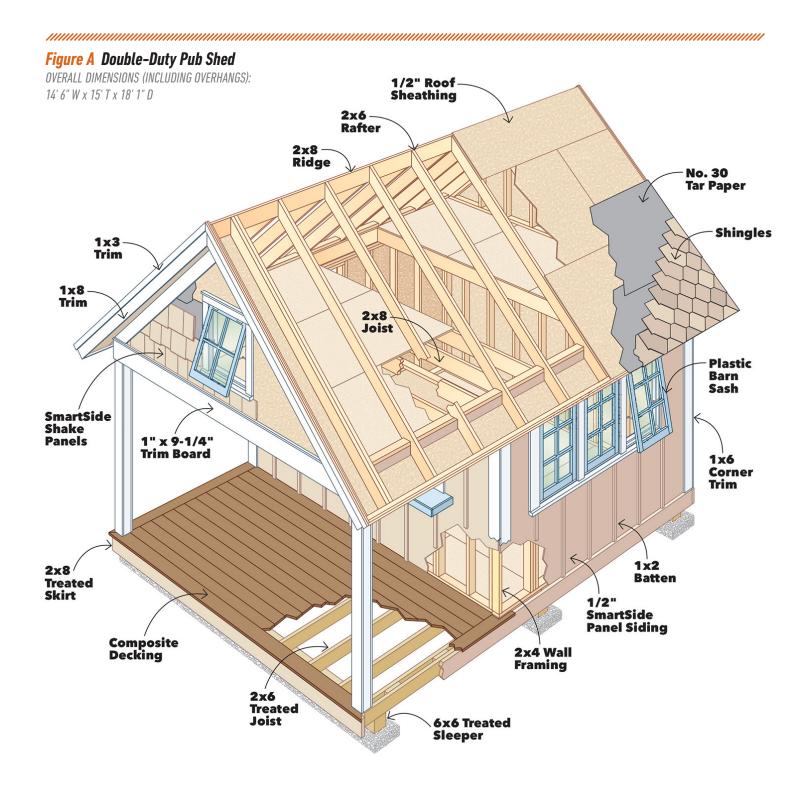

## **DOUBLE-DUTY PUB SHED**

Figure B Floor Framing and Flooring

PAD

Figure D
Right Side Wall Framing and Siding

**Figure E Left Side Wall Framing and Siding** 

Figure F Front Wall Framing and Siding

Figure G Rear Wall Framing and Siding