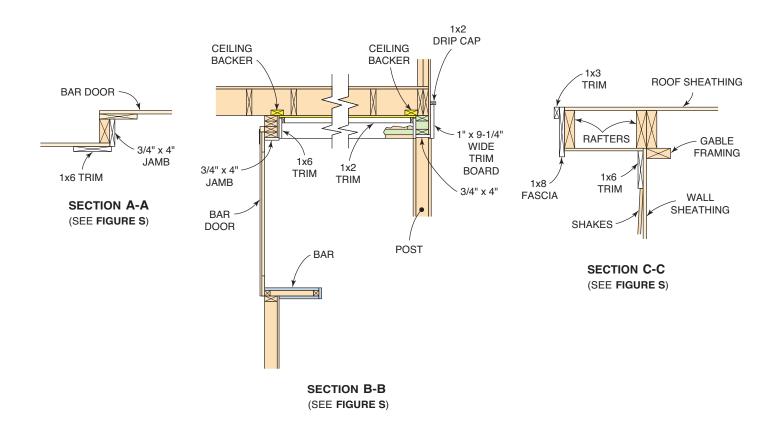

## Figure Q Front Window Details

**SECTION A-A** 

**SECTION B-B** 

Figure T Front Wall Details

**VIEW LOOKING UP** 

Figure V Left Side Wall

**SECTION A-A**