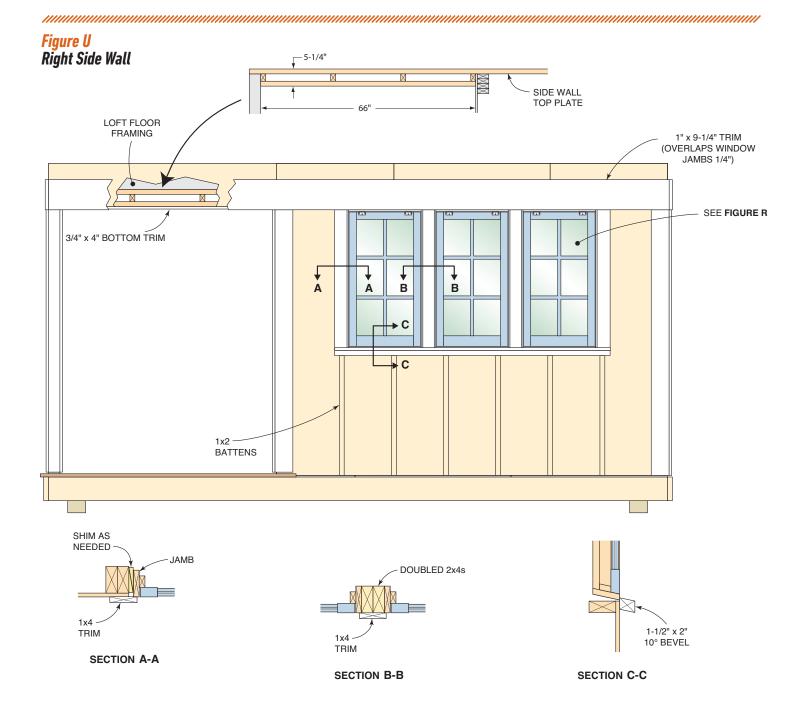

## Figure Q Front Window Details

**SECTION A-A** 

**SECTION B-B** 

Figure T Front Wall Details

**VIEW LOOKING UP** 

Figure V Left Side Wall

**SECTION A-A**