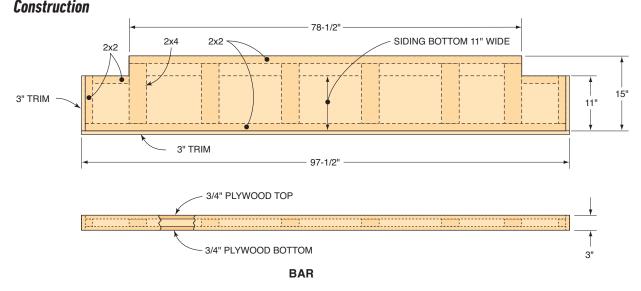

Figure H Attic Joists Framing and Flooring

Figure K Rafters Spacing Plan View

Figure P
Bar and Bar Door
Construction

**BAR DOOR** 