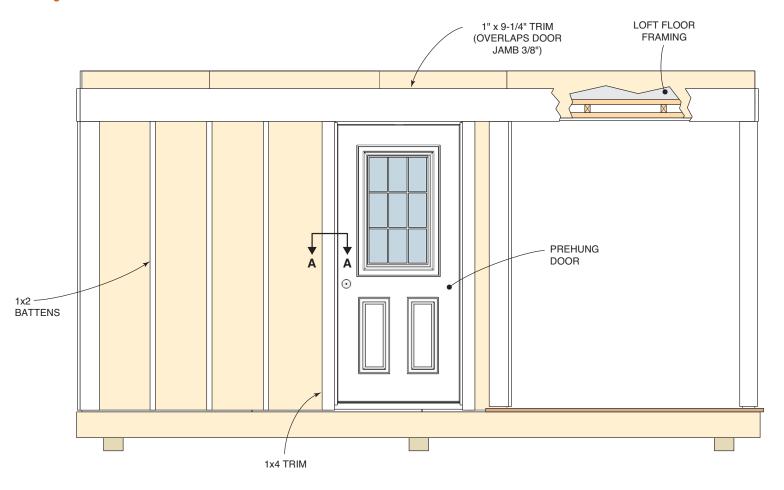

Figure B Floor Framing and Flooring

PAD

Figure D
Right Side Wall Framing and Siding

**Figure E Left Side Wall Framing and Siding** 

Figure F Front Wall Framing and Siding

Figure G Rear Wall Framing and Siding