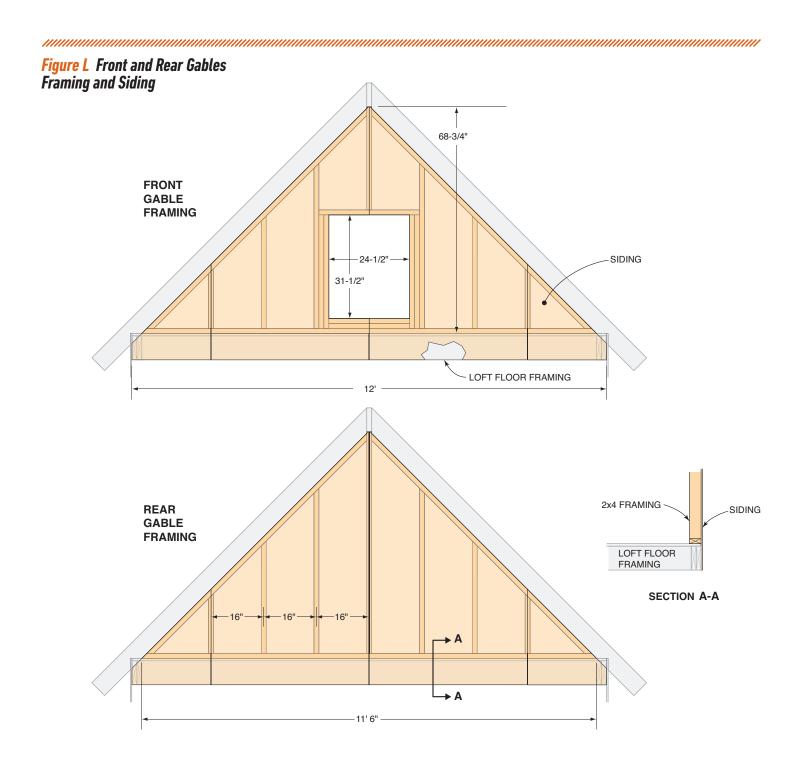

| 5 lbs.  |  |
| 3" corrosion-resistant           | 2 lbs.  |  |
| construction screws              |         |  |
| 4x4 post brackets                | 2       |  |
| Framing anchors                  | 12      |  |
| (Joist to beam—alternate joists) |         |  |
| 2x8 joist hangers                | 18      |  |
| Joist hanger nails               | 2 lbs.  |  |
| Wood shims                       | 4 pkgs. |  |
|                                  |         |  |



Figure B Floor Framing and Flooring

PAD





Figure D
Right Side Wall Framing and Siding



**Figure E Left Side Wall Framing and Siding** 



Figure F Front Wall Framing and Siding



Figure G Rear Wall Framing and Siding





Figure H Attic Joists Framing and Flooring





Figure K Rafters Spacing Plan View









Figure P
Bar and Bar Door
Construction







**BAR DOOR** 

## Figure Q Front Window Details





**SECTION A-A** 



**SECTION B-B** 





Figure T Front Wall Details



**VIEW LOOKING UP** 





Figure V Left Side Wall





**SECTION A-A**