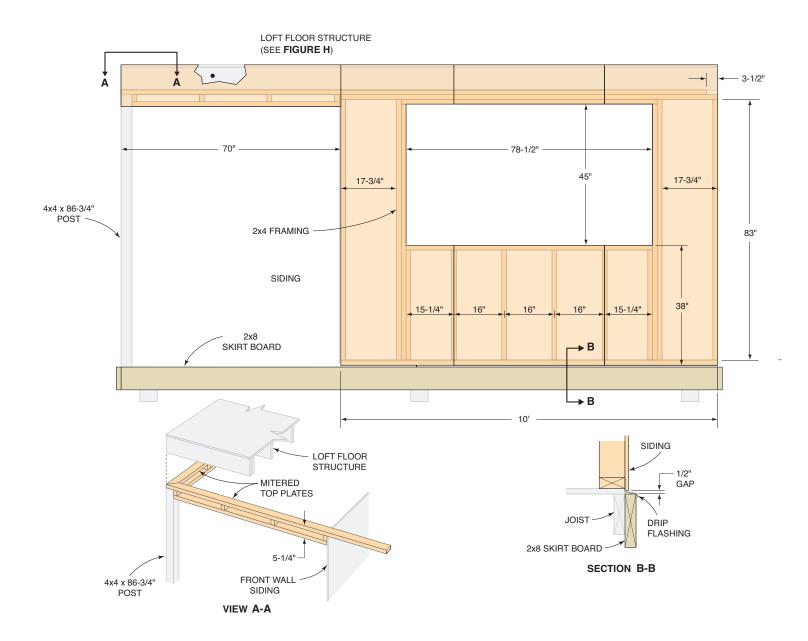

Figure B Floor Framing and Flooring

PAD

Figure D
Right Side Wall Framing and Siding

**Figure E Left Side Wall Framing and Siding** 

Figure F Front Wall Framing and Siding

Figure G Rear Wall Framing and Siding

## Figure Q Front Window Details

**SECTION A-A** 

**SECTION B-B** 

Figure T Front Wall Details

**VIEW LOOKING UP** 

Figure V Left Side Wall

**SECTION A-A**