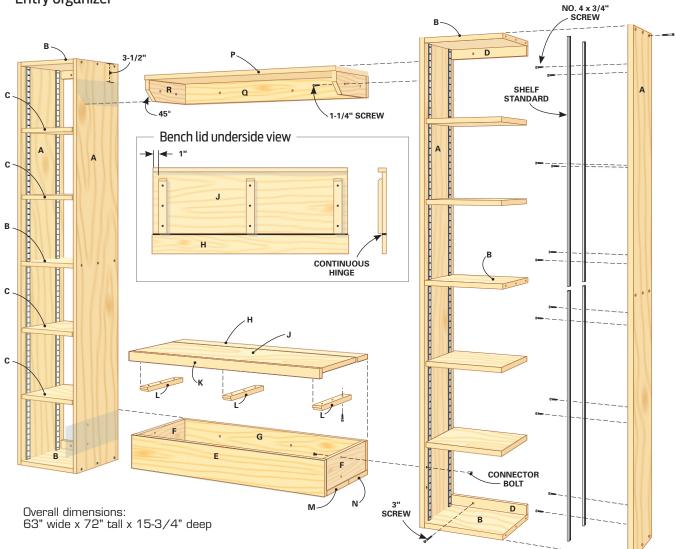

Figure A Entry organizer

## **Materials List**

| ITEM                               | QTY.    |  |
|------------------------------------|---------|--|
| 1x12 x 8' standard pine boards     | 6       |  |
| 1x8 x 6' standard pine boards      | 1       |  |
| 1x6 x 10' standard pine boards     | 1       |  |
| 1x4 x 8' standard pine boards      | 1       |  |
| 1x2 x 10' standard pine boards     | 1       |  |
| Hardware                           |         |  |
| 2" trim-head screws                | 100     |  |
| 1-1/4" screws                      | 14      |  |
| 3" cabinet screws                  | 10      |  |
| No. 4 x 3/4" screws                |         |  |
| (for shelf standards)              | Sm. box |  |
| 1-1/2" connector bolts             | 4       |  |
| 1-1/2" x 36" continuous hinge      | 1       |  |
| 72" shelf standards                | 8       |  |
| Shelf clips                        | 32      |  |
| Coat hooks                         |         |  |
| Wood filler and 100-grit sandpaper |         |  |

## **Cutting List**

| KEY | DIMENSIONS               | QTY. | NAME                      |
|-----|--------------------------|------|---------------------------|
| А   | 3/4" x 11-1/4" x 72"     | 4    | Sides                     |
| В   | 3/4" x 11-1/4" x 12"     | 6    | Top, bottom, middle shelf |
| С   | 3/4" x 11-1/4" x 11-5/8" | 8    | Shelves                   |
| D   | 3/4" x 1-1/2" x 12"      | 4    | Hanging strips            |
| Е   | 3/4" x 5-1/2" x 36"      | 1    | Bench front               |
| F   | 3/4" x 4-3/4" x 13-1/4"  | 2    | Bench sides               |
| G   | 3/4" x 4-3/4" x 36"      | 1    | Bench back                |
| Н   | 3/4" x 3-1/2" x 36"      | 1    | Bench top (back)          |
| J   | 3/4" x 11-1/4" x 35-5/8" | 1    | Bench top lid             |
| К   | 3/4" x 1-1/2" x 35-5/8"  | 1    | Bench lid nosing          |
| L   | 3/4" x 1-1/2" x 10"      | 3    | Bench seat cleats         |
| Μ   | 3/4" x 7-1/4" x 36"      | 1    | Bench bottom              |
| Ν   | 3/4" x 6-3/4" x 36"      | 1    | Bench bottom              |
| Ρ   | 3/4" x 11-1/4" x 36"     | 1    | Top shelf                 |
| Q   | 3/4" x 3-1/2" x 36"      | 1    | Top shelf back rail       |
| R   | 3/4" x 3-1/2" x 10-1/4"  | 2    | Top shelf side rail       |