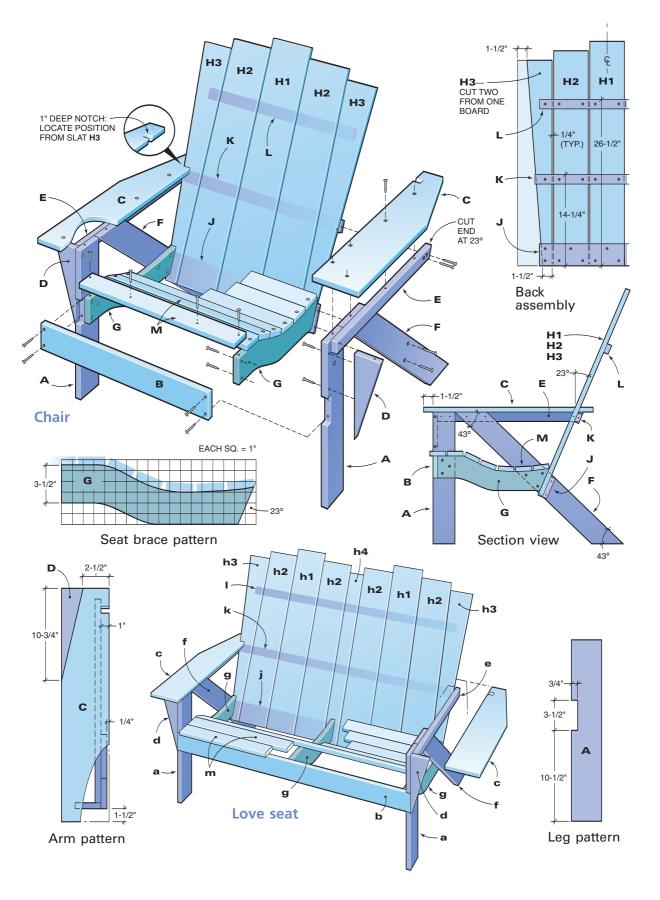

## Cutting List for Chair KEY QTY. SIZE & DESCRIPTION

M

| Α  | 2 | 3/4" x 3-1/2" x 21" front legs                  |
|----|---|-------------------------------------------------|
| В  | 1 | 3/4" x 3-1/2" x 23" front stretcher             |
| С  | 2 | 3/4" x 5-1/2" x 27" arms                        |
| D  | 2 | 3/4" x 3" x 10-3/4" triangular arm supports     |
| E  | 2 | 3/4" x 1-1/2" x 23-1/4" horizontal arm supports |
| F  | 2 | 3/4" x 3-1/2" x 30-3/4" rear legs               |
| G  | 2 | 3/4" x 5-1/2" x 17-3/4" seat braces             |
| H1 | 1 | 3/4" x 5-1/2" x 35-3/4" center back slat        |
| H2 | 2 | 3/4" x 5-1/2" x 34-1/4" inner back slats        |
| Н3 | 1 | 3/4" x 5-1/2" x 32-3/4" outer back slats        |
|    |   | (taper cut into two pieces)                     |
| J  | 1 | 3/4" x 3-1/2" x 21-1/2" bottom back brace       |
| K  | 1 | 3/4" x 1-1/2" x 23" center back brace           |
| L  | 1 | 3/4" x 1-1/2" x 21-1/2" top back brace          |

3/4" x 2-1/2" x 21-1/2" seat slats

## Cutting List for Love Seat KEY QTY. SIZE & DESCRIPTION

2 3/4" x 3-1/2" x 21" front legs

| b   | 1 | 3/4" x 3-1/2" x 43" front stretcher             |
|-----|---|-------------------------------------------------|
| С   | 2 | 3/4" x 5-1/2" x 27" arms                        |
| d   | 2 | 3/4" x 3" x 10-3/4" triangular arm supports     |
| е   | 2 | 3/4" x 1-1/2" x 23-1/4" horizontal arm supports |
| f   | 2 | 3/4" x 3-1/2" x 30-3/4" rear legs               |
| g   | 3 | 3/4" x 5-1/2" x 17-3/4" seat braces             |
| h1  | 2 | 3/4" x 5-1/2" x 35-3/4" back slats              |
| h2  | 4 | 3/4" x 5-1/2" x 34-1/4" back slats              |
| h3  | 1 | 3/4" x 5-1/2" x 32-3/4" outer back slat         |
|     |   | (taper cut into two pieces)                     |
| h4  | 1 | 3/4" x 2-1/2" x 32-3/4" center back slat        |
|     |   | (trim to fit)                                   |
| j   | 1 | 3/4" x 3-1/2" x 41-1/2" bottom back brace       |
| k   | 1 | 3/4" x 1-1/2" x 43" center back brace           |
| - 1 | 1 | 3/4" x 1-1/2" x 41-1/2" top back brace          |

3/4" x 2-1/2" x 41-1/2" seat slats